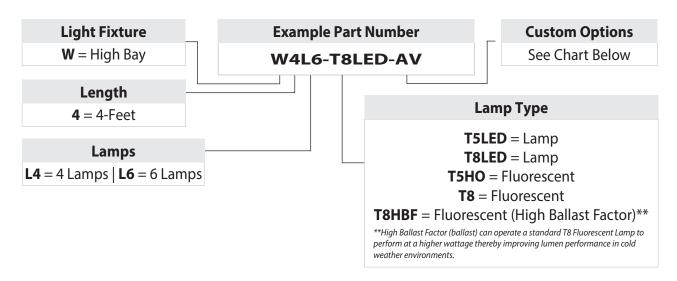

## High Bay Linear Vapor Tight Light Fixture Part Number Configurator (Does Not Include Lamps)

| Light Fixture Options                                                                                                                 |                                                                                                                                                                                                           |
|---------------------------------------------------------------------------------------------------------------------------------------|-----------------------------------------------------------------------------------------------------------------------------------------------------------------------------------------------------------|
| Option                                                                                                                                | Notes                                                                                                                                                                                                     |
| A. 6-Foot Power Cord (PSS6)                                                                                                           | Straight Plug, 13 AMP                                                                                                                                                                                     |
| A1. 6-Foot Twist Lock Power Cord                                                                                                      | L5-15P, 120V                                                                                                                                                                                              |
| A2. 6-Foot Twist Lock Power Cord                                                                                                      | L7-15P, 277V                                                                                                                                                                                              |
| E. Emergency Battery Back-up Ballast                                                                                                  | For T5 or T8 Fluorescent Light Fixtures only.                                                                                                                                                             |
| L. Luminaire Disconnect                                                                                                               | Luminaire Disconnect standard on all High Bay Linear Vapor Tight Light Fixtures.                                                                                                                          |
| Occupancy Sensors R1. Passive infrared – Dry Locations R2. Passive infrared – Dry/Cold Locations R3. Passive infrared – Wet Locations | ■ High/Medium Bay Passive Infrared (PIR) Occupancy Sensors: Recommended for ceiling heights 15-feet or higher. PIR sensors function as an automatic lighting control in high and medium bay applications. |
| V. V-Hooks                                                                                                                            | Used with chain or cable mounting. Two (2) per Package.                                                                                                                                                   |
| Z. Bulk Packaging                                                                                                                     | 25 or 50 per skid (eliminates individual carton packaging on the job site).                                                                                                                               |