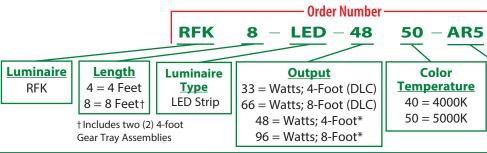

## LED RETROFIT CONVERSION KIT CONFIGURATION EXAMPLE — LED STRIP

| Watts                          | Lamp<br>Equivalent | Lumens<br>No Lens | Lumens<br>With Lens | Efficacy<br>No Lens | Efficacy<br>With Lens |
|--------------------------------|--------------------|-------------------|---------------------|---------------------|-----------------------|
| 33 = Watts - 4-Foot Luminaire  | (2) F32 T8         | 3,904             | 3,433               | 113                 | 100                   |
| 66 = Watts - 8-Foot Luminaire  | (4) F32 T8         | 7,808             | 6,866               | 113                 | 100                   |
| 48 = Watts - 4-Foot Luminaire* | (3) F32 T8         | 5,600             | 4,920               | 111                 | 98                    |
| 96 = Watts - 8-Foot Luminaire* | (6) F32 T8         | 11,200            | 9,840               | 111                 | 98                    |