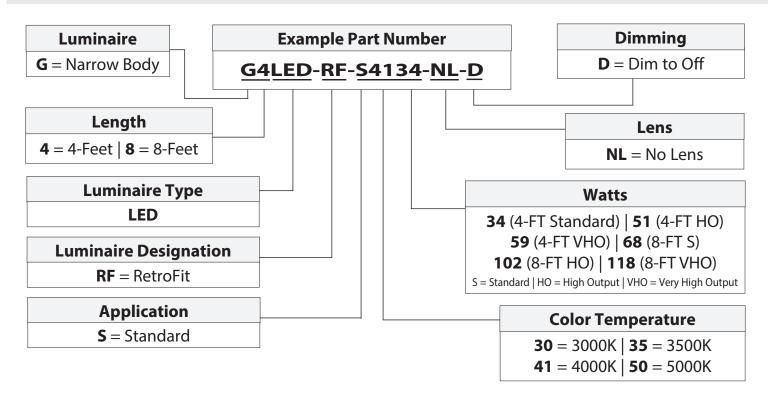

## **LED RetroFit Kits Part Number Configurator**



## **Number of Latches**



6 Latches (4-foot) or 12 Latches (8-foot): Will not fit EPCO's LED RetroFit Kit

Contact our Inside Sales Department (800.336.1976 or sales@engproducts.com) for more information.

## **Color Temperature Options**



**Note:** Nominal color designation in units of Kelvin

| LED RetroFit Kit Options       |                                                                             |
|--------------------------------|-----------------------------------------------------------------------------|
| Option                         | Notes                                                                       |
| D. Dim to Off                  | Lighting system dimming controller dims to off.                             |
| E. Emergency LED Backup Driver | Call EPCO I