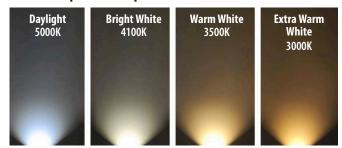

## **Color Temperature Options**

**Note:** Nominal color designation in units of Kelvin

| LED RetroFit Kit Options       |                                                                             |
|--------------------------------|-----------------------------------------------------------------------------|
| Option                         | Notes                                                                       |
| D. Dim to Off                  | Lighting system dimming controller dims to off.                             |
| E. Emergency LED Backup Driver | Call EPCO Inside Sales for lead time                                        |
| L. Luminaire Disconnect        | Luminaire Disconnect standard on all LED Luminaires.                        |
| Z. Bulk Packaging              | 25 or 50 per skid (eliminates individual carton packaging on the job site). |
| GFF-DS4 (sold separately)      | Frosted Smooth Diffuser, 4-feet                                             |
| GFF-DS8 (sold separately)      | Frosted Smooth Diffuser, 8-feet                                             |