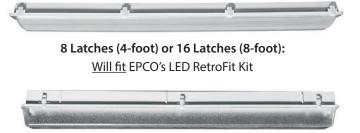

## **Number of Latches**

6 Latches (4-foot) or 12 Latches (8-foot): Will not fit EPCO's LED RetroFit Kit

Contact our Inside Sales Department (800.336.1976 or sales@engproducts.com) for more information.