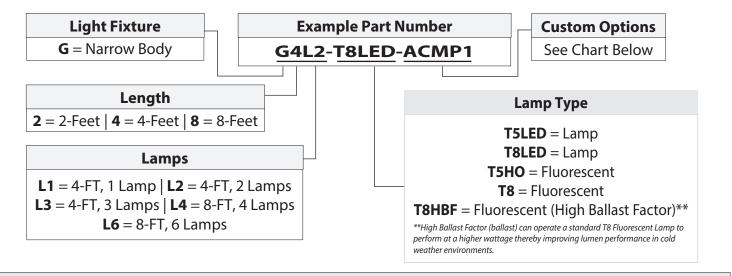

## Linear Vapor Tight Light Fixture Part Number Configurator (Does Not Include Lamps)

| Light Fixture Options                                                                                                                                                                                                                                     |                                                                                                                                                                                                                                                                                                                                                                                                                                                                                                                      |
|-----------------------------------------------------------------------------------------------------------------------------------------------------------------------------------------------------------------------------------------------------------|----------------------------------------------------------------------------------------------------------------------------------------------------------------------------------------------------------------------------------------------------------------------------------------------------------------------------------------------------------------------------------------------------------------------------------------------------------------------------------------------------------------------|
| Option                                                                                                                                                                                                                                                    | Notes                                                                                                                                                                                                                                                                                                                                                                                                                                                                                                                |
| A. 6-Foot Power Cord (PSS6)                                                                                                                                                                                                                               | Straight Plug, 13 AMP                                                                                                                                                                                                                                                                                                                                                                                                                                                                                                |
| A1. 6-Foot Twist Lock Power Cord                                                                                                                                                                                                                          | L5-15P, 120V                                                                                                                                                                                                                                                                                                                                                                                                                                                                                                         |
| A2. 6-Foot Twist Lock Power Cord                                                                                                                                                                                                                          | L7-15P, 277V                                                                                                                                                                                                                                                                                                                                                                                                                                                                                                         |
| C. Acetal (Plastic) Latches                                                                                                                                                                                                                               | Not recommended for the following applications: Swimming Pools, Car Washes, Food Processing (because of the cleaning chemicals), or Agriculture (because of the ammonia)                                                                                                                                                                                                                                                                                                                                             |
| S. Stainless Steel Latches                                                                                                                                                                                                                                | Withstands extreme temperatures for refrigerator and freezer applications, as well as the chemicals present in car washes. Stainless steel latches are also impervious to acidic conditions making them suitable for use in livestock containment buildings.                                                                                                                                                                                                                                                         |
| E1. Emergency Battery Back-up Ballast                                                                                                                                                                                                                     | For T5HO or T8 Fluorescent Light Fixtures only. Two (2) lamps is the maximum lamp configuration when specifying a T5HO or T8 2-foot light fixture with an Emergency Battery Back-up Ballast.                                                                                                                                                                                                                                                                                                                         |
| L. Luminaire Disconnect                                                                                                                                                                                                                                   | Luminaire Disconnect standard on all Linear Vapor Tight Light Fixtures.                                                                                                                                                                                                                                                                                                                                                                                                                                              |
| M. Ceiling and Wall Mount Mounting Hardware                                                                                                                                                                                                               | Powder Coated (Not National Sanitation Foundation approved for food service applications)                                                                                                                                                                                                                                                                                                                                                                                                                            |
| M1. Ceiling and Wall Mount Mounting Hardware                                                                                                                                                                                                              | Stainless Steel (National Sanitation Foundation approved)                                                                                                                                                                                                                                                                                                                                                                                                                                                            |
| M2. 45-Degree Mounting Hardware                                                                                                                                                                                                                           | 45-Degree Angle Stainless Steel (National Sanitation Foundation approved)                                                                                                                                                                                                                                                                                                                                                                                                                                            |
| P. Clear Ribbed Diffuser                                                                                                                                                                                                                                  | Standard for all Fluorescent Light Fixtures.                                                                                                                                                                                                                                                                                                                                                                                                                                                                         |
| P1. Frosted Ribbed Diffuser                                                                                                                                                                                                                               | Standard for all T5 LED and T8 LED Lamped Light Fixtures. Available option for Fluorescent Lamp Light Fixtures.                                                                                                                                                                                                                                                                                                                                                                                                      |
| Occupancy Sensors<br>R1. Passive infrared – Dry Locations<br>R2. Passive infrared – Dry/Cold Locations<br>R3. Passive infrared – Wet Locations<br>R4. Microwave – On/Off Only<br>R5. Microwave – 0-10V Dimming, 30%<br>R6. Microwave – 0-10V Dimming, 50% | <ul> <li>Two Occupancy Sensors Types available:</li> <li>High/Medium Bay Passive Infrared (PIR) Occupancy Sensors: Recommended for ceiling heights 15-feet or higher. PIR sensors function as an automatic lighting control in high and medium bay applications.</li> <li>Microwave Sensors: Recommended for ceiling heights 15-feet or lower. The microwave sensor detects the slightest movement in the occupancy zone. Detection is sensed through doors, glass, or thin walls. Note: Long Lead Times.</li> </ul> |
| Surface Mount Bracket<br>Y (2-feet). Large Bracket<br>Y1 (4-feet). Large and Small Bracket<br>Y2 (4-feet). Large Bracket<br>Y1 (8-feet). Large and Small Bracket<br>Y2 (8-feet). Large and Small Bracket<br>Y3 (8-feet). Large and Small Bracket (2)      | Allows installation of a fixture directly under or over a junction box to surface mount<br>to a ceiling or wall. Provides a water and bug resistant seal protecting the critical area<br>between the junction box's supply conductors and the fixture. No adhesive sealant<br>or gasket material is required. EPCO will pre-drill a hole in the fixture housing at<br>designated locations to facilitate pulling the supply conductors from the junction box<br>and into the fixture housing.                        |
| Z. Bulk Packaging                                                                                                                                                                                                                                         | 25 or 50 per skid (eliminates individual carton packaging on the job site).                                                                                                                                                                                                                                                                                                                                                                                                                                          |